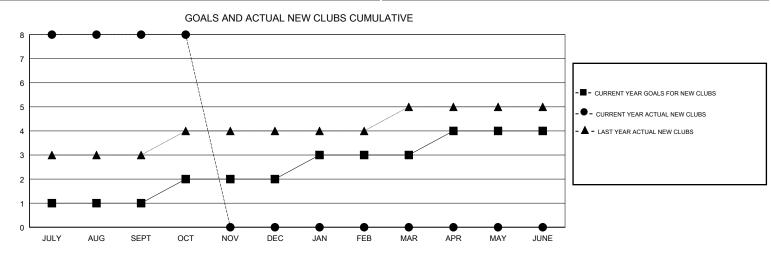

## GMT: N S SANKAR

| GMT: N S SAN  | KAR           |             | LOCA          | ATION INDIA                      |                           |                         | GMT CA                                             |  |
|---------------|---------------|-------------|---------------|----------------------------------|---------------------------|-------------------------|----------------------------------------------------|--|
|               | Club          | DS          |               | Members<br>RESULTS FOR 2018-2019 |                           |                         |                                                    |  |
|               | RESULTS FO    | R 2018-2019 |               |                                  |                           |                         |                                                    |  |
| QUARTER       | NEW CLUB GOAL | NEW CLUBS   | DROPPED CLUBS | QUARTER                          | MEMBER GROWTH NET<br>GOAL | MEMBER GROWTH<br>ACTUAL | DROPPED<br>MEMBERS ACTUAL<br>(including transfers) |  |
| JULY/AUG/SEPT | 1             | 8           | 0             | JULY/AUG/SEPT                    | 90                        | 198                     | 13                                                 |  |
| OCT/NOV/DEC   | 1             | 0           | 0             | OCT/NOV/DEC                      | 70                        | 2                       | 1                                                  |  |
| JAN/FEB/MAR   | 1             | 0           | 0             | JAN/FEB/MAR                      | 60                        | 0                       | 0                                                  |  |
| APR/MAY/JUNE  | 1             | 0           | 0             | APR/MAY/JUNE                     | 30                        | 0                       | 0                                                  |  |