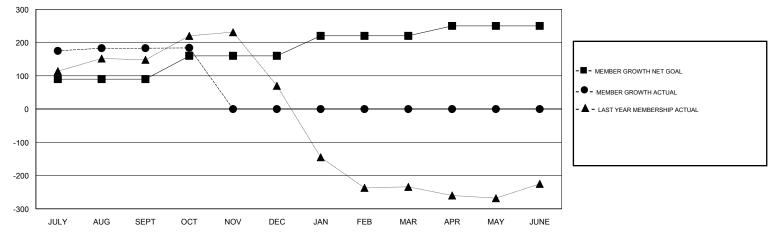

## GMT: N S SANKAR

| GMT: N S SAN  | KAR           |             | LOCA          | ATION INDIA                      |                           |                         | GMT CA                                             |  |
|---------------|---------------|-------------|---------------|----------------------------------|---------------------------|-------------------------|----------------------------------------------------|--|
|               | Club          | DS          |               | Members<br>RESULTS FOR 2018-2019 |                           |                         |                                                    |  |
|               | RESULTS FO    | R 2018-2019 |               |                                  |                           |                         |                                                    |  |
| QUARTER       | NEW CLUB GOAL | NEW CLUBS   | DROPPED CLUBS | QUARTER                          | MEMBER GROWTH NET<br>GOAL | MEMBER GROWTH<br>ACTUAL | DROPPED<br>MEMBERS ACTUAL<br>(including transfers) |  |
| JULY/AUG/SEPT | 1             | 8           | 0             | JULY/AUG/SEPT                    | 90                        | 198                     | 13                                                 |  |
| OCT/NOV/DEC   | 1             | 0           | 0             | OCT/NOV/DEC                      | 70                        | 2                       | 1                                                  |  |
| JAN/FEB/MAR   | 1             | 0           | 0             | JAN/FEB/MAR                      | 60                        | 0                       | 0                                                  |  |
| APR/MAY/JUNE  | 1             | 0           | 0             | APR/MAY/JUNE                     | 30                        | 0                       | 0                                                  |  |